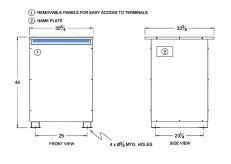

#### SCHEMATIC/DIAGRAM AND DIMENSION PICTURES

Three Phase Autotransformer with a capacity of 450kVA, transforming 480Y Volts to 600Y Volts