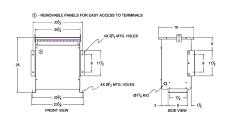

#### **SCHEMATIC/DIAGRAM AND DIMENSION PICTURES**

Three Phase Autotransformer with a capacity of 150kVA, transforming 220Y Volts to 200Y Volts