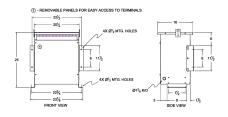

#### **SCHEMATIC/DIAGRAM AND DIMENSION PICTURES**

Three Phase Autotransformer with a capacity of 150kVA, transforming 220Y Volts to 200Y Volts