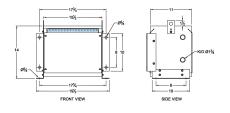

#### **SCHEMATIC/DIAGRAM AND DIMENSION PICTURES**

Three Phase Autotransformer with a capacity of 9kVA, transforming 415Y Volts to 120Y Volts