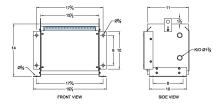

# SCHEMATIC/DIAGRAM AND DIMENSION PICTURES

Three Phase Autotransformer with a capacity of 9kVA, transforming 415Y Volts to 120Y Volts

**OFFICIAL QUOTE** 