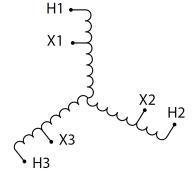

# SCHEMATIC/DIAGRAM AND DIMENSION PICTURES

Three Phase Autotransformer with a capacity of 9kVA, transforming 415Y Volts to 120Y Volts

**OFFICIAL QUOTE** 

### **PRODUCT SPECIFICATIONS**

| Weight                     | 46 lbs                                                                                                |
|----------------------------|-------------------------------------------------------------------------------------------------------|
| Phases                     | 3                                                                                                     |
| kVA                        | <u>9</u>                                                                                              |
| Connection                 | <u>3PhA-NT-1</u>                                                                                      |
| Primary Voltage            | <u>415</u>                                                                                            |
| Primary Max Current        | <u>12.5A</u>                                                                                          |
| Primary Markings           | <u>H1-H2-H3</u>                                                                                       |
| Primary Terminals          | Terminal Blocks                                                                                       |
| Secondary Voltage          | 120                                                                                                   |
| Secondary Max Current      | <u>43.3A</u>                                                                                          |
| Secondary Markings         | <u>X1-X2-X3</u>                                                                                       |
| Secondary Terminals        | <u>#2-14 AWG</u>                                                                                      |
| Primary Taps               | N/A                                                                                                   |
| Conductor Material         | <u>Copper</u>                                                                                         |
| Insulation Class           | <u>220°C (Class H)</u>                                                                                |
| BIL (Insulation) Level     | <u>10kV</u>                                                                                           |
| Efficiency (@35% Load) %   | <u>N/A</u>                                                                                            |
| Impedance Range            | <u>2.5 - 4.5%</u>                                                                                     |
| Sound (db)                 | <u>40</u>                                                                                             |
| Enclosure Type             | NEMA 1                                                                                                |
| Enclosure Size             | <u>E1-3</u>                                                                                           |
| Finish/Colour              | Polyester Powder Coat – ANSI/ASA 61 Grey                                                              |
| Standards & Certifications | <u>CSA Certified File No. LR34493, UL Listed File No. E108255, ISO 9001:2015</u><br><u>Registered</u> |