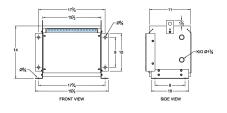

#### **SCHEMATIC/DIAGRAM AND DIMENSION PICTURES**

Three Phase Autotransformer with a capacity of 9kVA, transforming 415Y Volts to 120Y Volts