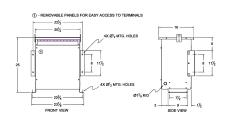

#### **SCHEMATIC/DIAGRAM AND DIMENSION PICTURES**

Three Phase Autotransformer with a capacity of 30kVA, transforming 220Y Volts to 400Y Volts