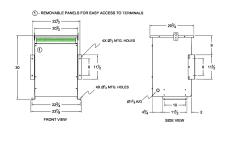

#### **SCHEMATIC/DIAGRAM AND DIMENSION PICTURES**

Three Phase Autotransformer with a capacity of 45kVA, transforming 220Y Volts to 600Y Volts