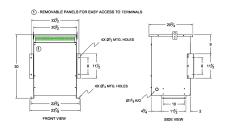

### **SCHEMATIC/DIAGRAM AND DIMENSION PICTURES**

Three Phase Autotransformer with a capacity of 45kVA, transforming 220Y Volts to 600Y Volts