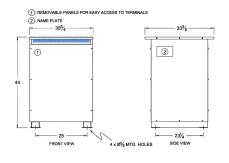

#### SCHEMATIC/DIAGRAM AND DIMENSION PICTURES

Three Phase Autotransformer with a capacity of 300kVA, transforming 220Y Volts to 415Y Volts