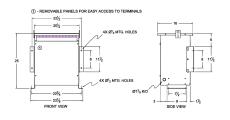

#### **SCHEMATIC/DIAGRAM AND DIMENSION PICTURES**

Three Phase Autotransformer with a capacity of 300kVA, transforming 400Y Volts to 415Y Volts