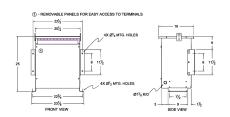

#### **SCHEMATIC/DIAGRAM AND DIMENSION PICTURES**

Three Phase Autotransformer with a capacity of 150kVA, transforming 230Y Volts to 208Y Volts