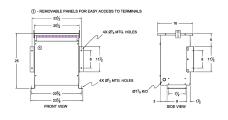

#### **SCHEMATIC/DIAGRAM AND DIMENSION PICTURES**

Three Phase Autotransformer with a capacity of 150kVA, transforming 230Y Volts to 208Y Volts