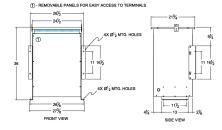

# SCHEMATIC/DIAGRAM AND DIMENSION PICTURES

Three Phase Autotransformer with a capacity of 150kVA, transforming 415Y Volts to 208Y Volts

**OFFICIAL QUOTE** 