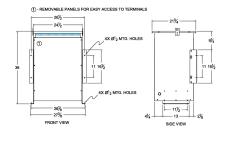

#### SCHEMATIC/DIAGRAM AND DIMENSION PICTURES

Three Phase Autotransformer with a capacity of 150kVA, transforming 415Y Volts to 208Y Volts