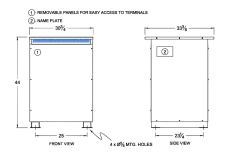

#### SCHEMATIC/DIAGRAM AND DIMENSION PICTURES

Three Phase Autotransformer with a capacity of 150kVA, transforming 575Y Volts to 208Y Volts