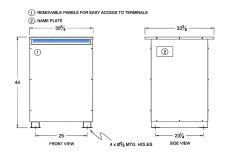

#### SCHEMATIC/DIAGRAM AND DIMENSION PICTURES

Three Phase Autotransformer with a capacity of 150kVA, transforming 575Y Volts to 208Y Volts