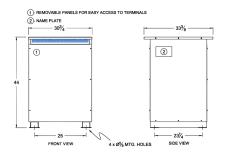

#### SCHEMATIC/DIAGRAM AND DIMENSION PICTURES

Three Phase Autotransformer with a capacity of 300kVA, transforming 208Y Volts to 416Y Volts