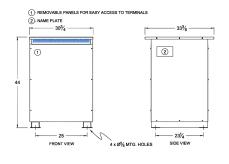

#### SCHEMATIC/DIAGRAM AND DIMENSION PICTURES

Three Phase Autotransformer with a capacity of 300kVA, transforming 208Y Volts to 416Y Volts