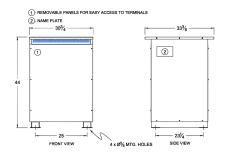

#### SCHEMATIC/DIAGRAM AND DIMENSION PICTURES

Three Phase Autotransformer with a capacity of 300kVA, transforming 600Y Volts to 416Y Volts