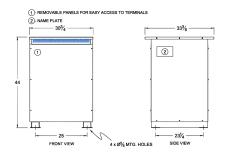

#### **SCHEMATIC/DIAGRAM AND DIMENSION PICTURES**

## **PRODUCT SPECIFICATIONS**

| Weight     | 820 lbs   |
|------------|-----------|
| Phases     | 3         |
| kVA        | 150       |
| Connection | 3PhA-NT-1 |