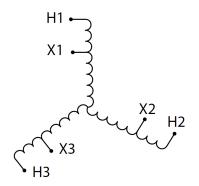

#### **SCHEMATIC/DIAGRAM AND DIMENSION PICTURES**

## **RC150J-B**

| Primary Voltage            | 600                                                                                  |
|----------------------------|--------------------------------------------------------------------------------------|
| Primary Max Current        | <u>144.3A</u>                                                                        |
| Primary Markings           | <u>H1-H2-H3</u>                                                                      |
| Primary Terminals          | 300MCM-6                                                                             |
| Secondary Voltage          | 208                                                                                  |
| Secondary Max Current      | <u>416.4A</u>                                                                        |
| Secondary Markings         | <u>X1-X2-X3</u>                                                                      |
| Secondary Terminals        | <u>Pads</u>                                                                          |
| Primary Taps               | N/A                                                                                  |
| Conductor Material         | <u>Copper</u>                                                                        |
| Insuation Class            | 220°C                                                                                |
| BIL (Insulation) Level     | <u>10kV</u>                                                                          |
| Efficiency                 | N/A                                                                                  |
| Impedance                  | <u>2.5 – 4.5%</u>                                                                    |
| Sound (db)                 | <u>50</u>                                                                            |
| Enclosure Type             | NEMA 3R Indoor                                                                       |
| Enclosure                  | <u>E3R-8</u>                                                                         |
| Finish                     | Polyster Powder Coat – ANSI/ASA 61 Grey                                              |
| Standards & Certifications | CSA Certified File No. LR34493, UL Listed File No. E108255, ISO 9001:2015 Registered |