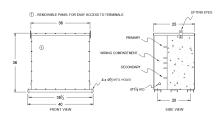

#### **SCHEMATIC/DIAGRAM AND DIMENSION PICTURES**

Three Phase Encapsulated Isolation Transformer with a capacity of 150kVA, transforming 460 Volts to 208Y/120 Volts

## **PRODUCT SPECIFICATIONS**

| PRODUCT SPECIFICATIONS     |                                                                                      |
|----------------------------|--------------------------------------------------------------------------------------|
| Weight                     | 2020 lbs                                                                             |
| Phases                     | <u>3</u>                                                                             |
| kVA                        | 150                                                                                  |
| Connection                 | 3Ph-DY-5T-SD                                                                         |
| Primary Voltage            | 460                                                                                  |
| Primary Max Current        | 971.5A                                                                               |
| Primary Markings           | H1-H2-3                                                                              |
| Primary Terminals          | 300MCM-6                                                                             |
| Secondary Voltage          | <u>208Y/120</u>                                                                      |
| Secondary Max Current      | 416.4A                                                                               |
| Secondary Markings         | <u>X0-X1-X2-X3</u>                                                                   |
| Secondary Terminals        | <u>Pads</u>                                                                          |
| Primary Taps               | +/- 2 x 2.5%                                                                         |
| Conductor Material         | Copper                                                                               |
| BIL (Insulation) Level     | 10kV                                                                                 |
| Efficiency (@35% Load) %   | N/A                                                                                  |
| Impedance Range            | 1.5 - 3.5%                                                                           |
| Sound (db)                 | <u>50</u>                                                                            |
| Enclosure Type             | NEMA 3R Indoor                                                                       |
| Enclosure Size             | <u>E3R-3PEP-9</u>                                                                    |
| Finish/Colour              | Polyester Powder Coat - ANSI/ASA 61 Grey                                             |
| Standards & Certifications | CSA Certified File No. LR34493, UL Listed File No. E108255, ISO 9001:2015 Registered |
| Country/Manufacturer       | Canada/RPM                                                                           |