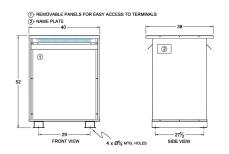

#### SCHEMATIC/DIAGRAM AND DIMENSION PICTURES

$$X_2$$
 $X_2$ 
 $X_3$ 
 $X_4$ 
 $X_5$ 
 $X_6$ 
 $X_7$ 
 $X_8$ 
 $X_8$ 
 $X_8$ 
 $X_8$ 
 $X_8$ 
 $X_8$ 
 $X_8$ 
 $X_8$ 
 $X_8$ 
 $X_8$ 

Three Phase Isolation Transformer with a capacity of 300kVA, transforming 208 Volts to 416Y/240 Volts