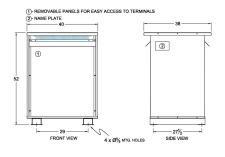

#### **SCHEMATIC/DIAGRAM AND DIMENSION PICTURES**

Three Phase Autotransformer with a capacity of 2500kVA, transforming 380Y Volts to 347Y Volts