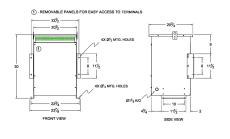

#### **SCHEMATIC/DIAGRAM AND DIMENSION PICTURES**

Three Phase Autotransformer with a capacity of 30kVA, transforming 110Y Volts to 415Y Volts