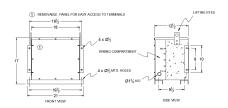

# **OFFICIAL QUOTE**

## RC15H-B/EP





# RC15H-B/EP

\$2,536.00 CAD

SKU: 9f3ae292aec5

**Categories:** Encapsulated Autotransformer

#### **SCHEMATIC/DIAGRAM AND DIMENSION PICTURES**





## **PRODUCT SPECIFICATIONS**

| Weight          | 400 lbs   |
|-----------------|-----------|
| Phases          | 3         |
| kVA             | <u>15</u> |
| Connection      | 3PhA-NT-1 |
| Primary Voltage | 480       |



# **OFFICIAL QUOTE**

## RC15H-B/EP



| Primary Max Current        | <u>18A</u>                                                                           |
|----------------------------|--------------------------------------------------------------------------------------|
| Primary Markings           | <u>H1-H2-H3</u>                                                                      |
| Primary Terminals          | #2-14 AWG                                                                            |
| Secondary Voltage          | 208