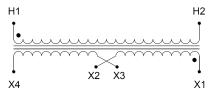

#### **SCHEMATIC/DIAGRAM AND DIMENSION PICTURES**

|              | ransformer Enclosures - Table of Dimensions (inches) Overall Dimensions |       |      |                              |       |  |
|--------------|-------------------------------------------------------------------------|-------|------|------------------------------|-------|--|
| VA<br>Rating | Α                                                                       | В     | С    | Mounting Dimensions<br>D x E |       |  |
| 25           | 3                                                                       | 6     | 3.5  | 1.375                        | 4.375 |  |
| 50           | 3                                                                       | 6     | 3.5  | 1.375                        | 4.375 |  |
| 100          | 3                                                                       | 6     | 3.5  | 1.375                        | 4.375 |  |
| 150          | 3.5                                                                     | 6.658 | 3.13 | 3.25                         | 5     |  |
| 200          | 3.5                                                                     | 6.658 | 3.13 | 3.25                         | 5     |  |
| 250          | 3.5                                                                     | 6.658 | 3.13 | 3.25                         | 5     |  |
| 350          | 4.125                                                                   | 6.5   | 3.75 | 3.75                         | 7.875 |  |
| 500          | 4.875                                                                   | 7     | 4.38 | 4.5                          | 5.5   |  |
| 750          | 4.875                                                                   | 7     | 4.38 | 4.5                          | 5.5   |  |
| 1000         | 4.875                                                                   | 7     | 4.38 | 4.5                          | 5.5   |  |
| 1500         | 5.625                                                                   | 9     | 5.63 | 5                            | 7.25  |  |
| 2000         | 6.875                                                                   | 9.25  | 6.25 | 6                            | 8     |  |
| 3000         | 6.875                                                                   | 9.25  | 6.25 | 6                            | 8     |  |
| 5000         | 8                                                                       | 10.5  | 9.5  | 6                            | 9     |  |

## **PRODUCT SPECIFICATIONS**

| Weight                     | 14 lbs                                                                               |  |
|----------------------------|--------------------------------------------------------------------------------------|--|
| Phases                     | 1                                                                                    |  |
| Connection                 | 1Ph-CT-SD-SD                                                                         |  |
| Primary Voltage            | 600                                                                                  |  |
| Primary Max Current        | <u>0.83A</u>                                                                         |  |
| Primary Markings           | H1-H2                                                                                |  |
| Primary Terminals          | <u>Leads</u>                                                                         |  |
| Secondary Voltage          | 12/24                                                                                |  |
| Secondary Max Current      | 41.67A                                                                               |  |
| Secondary Markings         | X1-X2-X3-X4                                                                          |  |
| Secondary Terminals        | <u>Leads</u>                                                                         |  |
| Primary Taps               | N/A                                                                                  |  |
| Conductor Material         | <u>Copper</u>                                                                        |  |
| Temperatue Rise            | <u>115°C</u>                                                                         |  |
| Insuation Class            | 180°C (Class F)                                                                      |  |
| BIL (Insulation) Level     | <u>10kV</u>                                                                          |  |
| Efficiency (@35% Load) %   | N/A                                                                                  |  |
| Impedance Range            | <u>5.0 - 7.0%</u>                                                                    |  |
| Sound (db)                 | 40                                                                                   |  |
| Enclosure Type             | Type-1 Indoor                                                                        |  |
| Enclosure Size             | See Enclosure Chart                                                                  |  |
| Standards & Certifications | CSA Certified File No. LR34493, UL Listed File No. E110286, ISO 9001:2015 Registered |  |
| VA                         |                                                                                      |  |