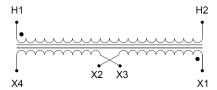

## **PRODUCT SPECIFICATIONS**

| RODUCT SPECIFICATIONS      |                                                                                      |  |  |  |
|----------------------------|--------------------------------------------------------------------------------------|--|--|--|
| Weight                     | 14 lbs                                                                               |  |  |  |
| Phases                     | 1                                                                                    |  |  |  |
| Connection                 | 1Ph-CT-SD-SD                                                                         |  |  |  |
| Primary Voltage            | 600                                                                                  |  |  |  |
| Primary Max Current        | <u>0.83A</u>                                                                         |  |  |  |
| Primary Markings           | H1-H2                                                                                |  |  |  |
| Primary Terminals          | <u>Leads</u>                                                                         |  |  |  |
| Secondary Voltage          | 12/24                                                                                |  |  |  |
| Secondary Max Current      | 41.67A                                                                               |  |  |  |
| Secondary Markings         | X1-X2-X3-X4                                                                          |  |  |  |
| Secondary Terminals        | <u>Leads</u>                                                                         |  |  |  |
| Primary Taps               | N/A                                                                                  |  |  |  |
| Conductor Material         | <u>Copper</u>                                                                        |  |  |  |
| Temperatue Rise            | <u>115°C</u>                                                                         |  |  |  |
| Insuation Class            | 180°C (Class F)                                                                      |  |  |  |
| BIL (Insulation) Level     | <u>10kV</u>                                                                          |  |  |  |
| Efficiency (@35% Load) %   | N/A                                                                                  |  |  |  |
| Impedance Range            | <u>5.0 - 7.0%</u>                                                                    |  |  |  |
| Sound (db)                 | 40                                                                                   |  |  |  |
| Enclosure Type             | Type-1 Indoor                                                                        |  |  |  |
| Enclosure Size             | See Enclosure Chart                                                                  |  |  |  |
| Standards & Certifications | CSA Certified File No. LR34493, UL Listed File No. E110286, ISO 9001:2015 Registered |  |  |  |
| VA                         |                                                                                      |  |  |  |