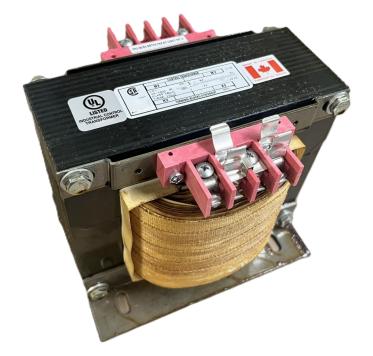

# \$1,729.00 CAD

Single Phase Control Transformer with a capacity of 5000VA, transforming 600 Volts to 120 Volts

SKU: CS5000J-A Categories: <u>Control Transformers</u>

#### SCHEMATIC/DIAGRAM AND DIMENSION PICTURES

Single Phase Control Transformer with a capacity of 5000VA, transforming 600 Volts to 120 Volts

**OFFICIAL QUOTE** 