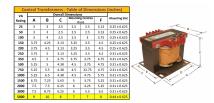

#### SCHEMATIC/DIAGRAM AND DIMENSION PICTURES

Single Phase Control Transformer with a capacity of 5000VA, transforming 600 Volts to 120 Volts

**OFFICIAL QUOTE** 

#### **PRODUCT SPECIFICATIONS**

| Weight                     | 110 lbs                                                                                               |
|----------------------------|-------------------------------------------------------------------------------------------------------|
| Phases                     | 1                                                                                                     |
| Connection                 | 1Ph-CT-SS-SU                                                                                          |
| Primary Voltage            | <u>600</u>                                                                                            |
| Primary Max Current        | <u>8.33A</u>                                                                                          |
| Primary Markings           | <u>H1-H2</u>                                                                                          |
| Primary Terminals          | Terminals                                                                                             |
| Secondary Voltage          | 120                                                                                                   |
| Secondary Max Current      | <u>41.67A</u>                                                                                         |
| Secondary Markings         | <u>X1-X2</u>                                                                                          |
| Secondary Terminals        | <u>Terminals</u>                                                                                      |
| Primary Taps               | N/A                                                                                                   |
| Conductor Material         | <u>Copper</u>                                                                                         |
| Temperatue Rise            | <u>115°C</u>                                                                                          |
| Insuation Class            | <u>180°C (Class F)</u>                                                                                |
| BIL (Insulation) Level     | <u>10kV</u>                                                                                           |
| Efficiency (@35% Load) %   | <u>N/A</u>                                                                                            |
| Impedance Range            | <u>5.0 – 7.0%</u>                                                                                     |
| Sound (db)                 | <u>40</u>                                                                                             |
| Enclosure Type             | Core & Coil                                                                                           |
| Enclosure Size             | See Core & Coil Chart                                                                                 |
| Finish/Colour              | N/A                                                                                                   |
| Standards & Certifications | <u>CSA Certified File No. LR34493, UL Listed File No. E110286, ISO 9001:2015</u><br><u>Registered</u> |