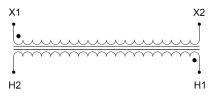

#### SCHEMATIC/DIAGRAM AND DIMENSION PICTURES

Single Phase Control Transformer with a capacity of 5000VA, transforming 600 Volts to 120 Volts

**OFFICIAL QUOTE** 

#### **PRODUCT SPECIFICATIONS**

| Weight                     | 110 lbs                                                                                               |
|----------------------------|-------------------------------------------------------------------------------------------------------|
| Phases                     | 1                                                                                                     |
| Connection                 | 1Ph-CT-SS-SU                                                                                          |
| Primary Voltage            | <u>600</u>                                                                                            |
| Primary Max Current        | <u>8.33A</u>                                                                                          |
| Primary Markings           | <u>H1-H2</u>                                                                                          |
| Primary Terminals          | Terminals                                                                                             |
| Secondary Voltage          | 120                                                                                                   |
| Secondary Max Current      | <u>41.67A</u>                                                                                         |
| Secondary Markings         | <u>X1-X2</u>                                                                                          |
| Secondary Terminals        | <u>Terminals</u>                                                                                      |
| Primary Taps               | N/A                                                                                                   |
| Conductor Material         | <u>Copper</u>                                                                                         |
| Temperatue Rise            | <u>115°C</u>                                                                                          |
| Insuation Class            | <u>180°C (Class F)</u>                                                                                |
| BIL (Insulation) Level     | <u>10kV</u>                                                                                           |
| Efficiency (@35% Load) %   | <u>N/A</u>                                                                                            |
| Impedance Range            | <u>5.0 – 7.0%</u>                                                                                     |
| Sound (db)                 | <u>40</u>                                                                                             |
| Enclosure Type             | Core & Coil                                                                                           |
| Enclosure Size             | See Core & Coil Chart                                                                                 |
| Finish/Colour              | N/A                                                                                                   |
| Standards & Certifications | <u>CSA Certified File No. LR34493, UL Listed File No. E110286, ISO 9001:2015</u><br><u>Registered</u> |