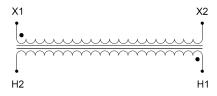

#### **SCHEMATIC/DIAGRAM AND DIMENSION PICTURES**

Single Phase Control Transformer with a capacity of 5000VA, transforming 600 Volts to 120 Volts

### **PRODUCT SPECIFICATIONS**

| PRODUCT SPECIFICATIONS     |                                                                                      |
|----------------------------|--------------------------------------------------------------------------------------|
| Weight                     | 110 lbs                                                                              |
| Phases                     | 1                                                                                    |
| Connection                 | 1Ph-CT-SS-SU                                                                         |
| Primary Voltage            | 600                                                                                  |
| Primary Max Current        | 8.33A                                                                                |
| Primary Markings           | H1-H2                                                                                |
| Primary Terminals          | <u>Terminals</u>                                                                     |
| Secondary Voltage          | 120                                                                                  |
| Secondary Max Current      | 41.67A                                                                               |
| Secondary Markings         | <u>X1-X2</u>                                                                         |
| Secondary Terminals        | <u>Terminals</u>                                                                     |
| Primary Taps               | N/A                                                                                  |
| Conductor Material         | Copper                                                                               |
| Temperatue Rise            | <u>115°C</u>                                                                         |
| Insuation Class            | 180°C (Class F)                                                                      |
| BIL (Insulation) Level     | <u>10kV</u>                                                                          |
| Efficiency (@35% Load) %   | N/A                                                                                  |
| Impedance Range            | <u>5.0 - 7.0%</u>                                                                    |
| Sound (db)                 | 40                                                                                   |
| Enclosure Type             | Core & Coil                                                                          |
| Enclosure Size             | See Core & Coil Chart                                                                |
| Finish/Colour              | N/A                                                                                  |
| Standards & Certifications | CSA Certified File No. LR34493, UL Listed File No. E110286, ISO 9001:2015 Registered |