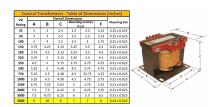

#### **SCHEMATIC/DIAGRAM AND DIMENSION PICTURES**

Single Phase Control Transformer with a capacity of 5000VA, transforming 600 Volts to 120 Volts

### **PRODUCT SPECIFICATIONS**

| PRODUCT SPECIFICATIONS     |                                                                                      |
|----------------------------|--------------------------------------------------------------------------------------|
| Weight                     | 110 lbs                                                                              |
| Phases                     | 1                                                                                    |
| Connection                 | 1Ph-CT-SS-SU                                                                         |
| Primary Voltage            | 600                                                                                  |
| Primary Max Current        | 8.33A                                                                                |
| Primary Markings           | H1-H2                                                                                |
| Primary Terminals          | <u>Terminals</u>                                                                     |
| Secondary Voltage          | 120                                                                                  |
| Secondary Max Current      | 41.67A                                                                               |
| Secondary Markings         | <u>X1-X2</u>                                                                         |
| Secondary Terminals        | <u>Terminals</u>                                                                     |
| Primary Taps               | N/A                                                                                  |
| Conductor Material         | Copper                                                                               |
| Temperatue Rise            | <u>115°C</u>                                                                         |
| Insuation Class            | 180°C (Class F)                                                                      |
| BIL (Insulation) Level     | <u>10kV</u>                                                                          |
| Efficiency (@35% Load) %   | N/A                                                                                  |
| Impedance Range            | <u>5.0 - 7.0%</u>                                                                    |
| Sound (db)                 | 40                                                                                   |
| Enclosure Type             | Core & Coil                                                                          |
| Enclosure Size             | See Core & Coil Chart                                                                |
| Finish/Colour              | N/A                                                                                  |
| Standards & Certifications | CSA Certified File No. LR34493, UL Listed File No. E110286, ISO 9001:2015 Registered |