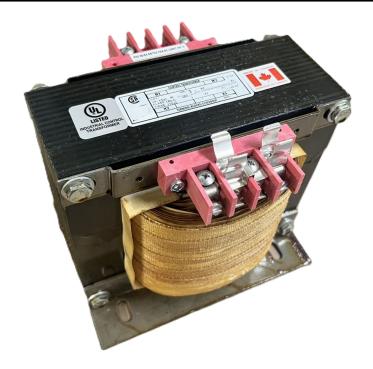

# 5000VA 600 VOLTS TO 120 VOLTS SINGLE PHASE CONTROL TRANSFORMER

\$1,729.00 CAD

Single Phase Control Transformer with a capacity of 5000VA, transforming 600 Volts to 120 Volts

**SKU:** CS5000J-A

**Categories:** Control Transformers

#### **SCHEMATIC/DIAGRAM AND DIMENSION PICTURES**

Single Phase Control Transformer with a capacity of 5000VA, transforming 600 Volts to 120 Volts