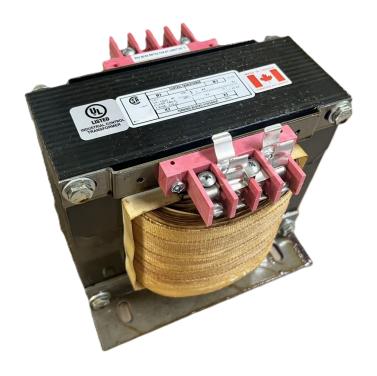

## CS5000J-A

\$1,273.36 USD

SKU: e7cd48db2e2b

**Categories:** Control Transformers

#### **PRODUCT SPECIFICATIONS**

| Weight                | 110 lbs          |
|-----------------------|------------------|
| Phases                | 1                |
| VA                    | <u>5000</u>      |
| Connection            | 1Ph-CT-SS-SU     |
| Primary Voltage       | 600              |
| Primary Max Current   | 8.33A            |
| Primary Markings      | H1-H2            |
| Primary Terminals     | <u>Terminals</u> |
| Secondary Voltage     | 120              |
| Secondary Max Current | 41.67A           |
| Secondary Markings    | <u>X1-X2</u>     |
| Secondary Terminals   | <u>Terminals</u> |

#### CS5000J-A

| Primary Taps               | N/A                                                                                  |
|----------------------------|--------------------------------------------------------------------------------------|
| Conductor Material         | <u>Copper</u>                                                                        |
| Temperatue Rise            | 115°C                                                                                |
| Insuation Class            | 180°C                                                                                |
| BIL (Insulation) Level     | <u>10kV</u>                                                                          |
| Efficiency                 | N/A                                                                                  |
| Impedance                  | <u>5.0 – 7.0%</u>                                                                    |
| Sound (db)                 | 40                                                                                   |
| Enclosure Type             | Core & Coil                                                                          |
| Enclosure                  | See Chart                                                                            |
| Standards & Certifications | CSA Certified File No. LR34493, UL Listed File No. E110286, ISO 9001:2015 Registered |
| Finish                     | N/AN/A                                                                               |