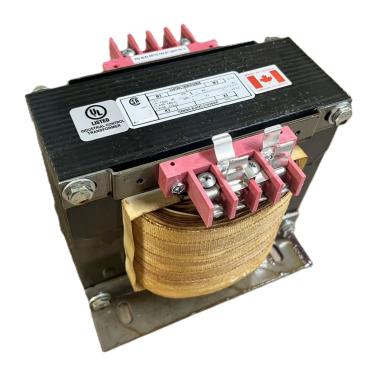

## CS5000J-A

\$1,729.00 CAD

SKU: e7cd48db2e2b

**Categories:** Control Transformers

#### **PRODUCT SPECIFICATIONS**

| Weight                | 110 lbs          |
|-----------------------|------------------|
| Phases                | 1                |
| VA                    | <u>5000</u>      |
| Connection            | 1Ph-CT-SS-SU     |
| Primary Voltage       | 600              |
| Primary Max Current   | 8.33A            |
| Primary Markings      | H1-H2            |
| Primary Terminals     | <u>Terminals</u> |
| Secondary Voltage     | 120              |
| Secondary Max Current | 41.67A           |
| Secondary Markings    | <u>X1-X2</u>     |
| Secondary Terminals   | <u>Terminals</u> |

#### CS5000J-A

| Primary Taps               | N/A                                                                                  |
|----------------------------|--------------------------------------------------------------------------------------|
| Conductor Material         | <u>Copper</u>                                                                        |
| Temperatue Rise            | 115°C                                                                                |
| Insuation Class            | 180°C                                                                                |
| BIL (Insulation) Level     | <u>10kV</u>                                                                          |
| Efficiency                 | N/A                                                                                  |
| Impedance                  | <u>5.0 – 7.0%</u>                                                                    |
| Sound (db)                 | 40                                                                                   |
| Enclosure Type             | Core & Coil                                                                          |
| Enclosure                  | See Chart                                                                            |
| Standards & Certifications | CSA Certified File No. LR34493, UL Listed File No. E110286, ISO 9001:2015 Registered |
| Finish                     | N/AN/A                                                                               |