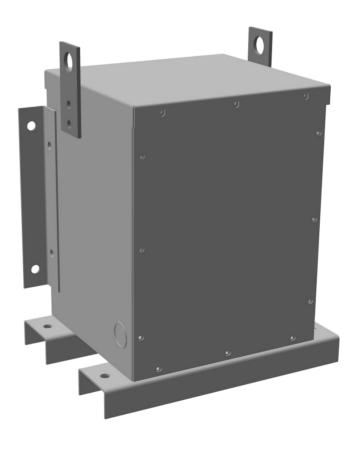

# **BC2J-S/EP**

\$1,522.00 CAD

**SKU:** c4f7fd45a66e

**Categories:** Encapsulated Isolation Transformer

#### **PRODUCT SPECIFICATIONS**

| Weight          | 150 lbs             |
|-----------------|---------------------|
| Phases          | 3                   |
| kVA             | 2                   |
| Connection      | <u>3Ph-DY-NT-SD</u> |
| Primary Voltage | 600                 |

#### BC2J-S/EP

| Primary Max Current        | 1.9A                                                                                 |
|----------------------------|--------------------------------------------------------------------------------------|
| Primary Markings           | <u>H1-H2-3</u>                                                                       |
| Primary Terminals          | #2-14 AWG                                                                            |
| Secondary Voltage          | <u>240Y/139</u>                                                                      |
| Secondary Max Current      | 4.8A                                                                                 |
| Secondary Markings         | <u>X0-X1-X2-X3</u>                                                                   |
| Secondary Terminals        | #2-14 AWG                                                                            |
| Primary Taps               | N/A                                                                                  |
| Conductor Material         | <u>Copper</u>                                                                        |
| Temperatue Rise            | 130°C                                                                                |
| Insuation Class            | 200°C                                                                                |
| BIL (Insulation) Level     | <u>10kV</u>                                                                          |
| Efficiency                 | N/A                                                                                  |
| Impedance                  | <u>1.5 - 3.5%</u>                                                                    |
| Sound (db)                 | 40                                                                                   |
| Enclosure Type             | NEMA 3R Indoor                                                                       |
| Enclosure                  | <u>E3R-3PEP-1</u>                                                                    |
| Finish                     | Polyster Powder Coat – ANSI/ASA 61 Grey                                              |
| Standards & Certifications | CSA Certified File No. LR34493, UL Listed File No. E108255, ISO 9001:2015 Registered |