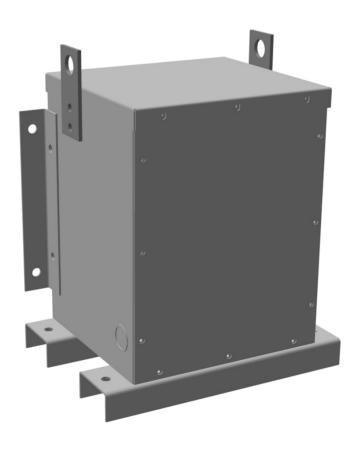

#### **PRODUCT SPECIFICATIONS**

| Weight          | 150 lbs             |
|-----------------|---------------------|
| Phases          | 3                   |
| kVA             | 2                   |
| Connection      | <u>3Ph-DY-NT-SD</u> |
| Primary Voltage | 600                 |

#### BC2J-S/EP

| Primary Max Current        | 1.9A                                                                                 |
|----------------------------|--------------------------------------------------------------------------------------|
| Primary Markings           | <u>H1-H2-3</u>                                                                       |
| Primary Terminals          | #2-14 AWG                                                                            |
| Secondary Voltage          | <u>240Y/139</u>                                                                      |
| Secondary Max Current      | 4.8A                                                                                 |
| Secondary Markings         | <u>X0-X1-X2-X3</u>                                                                   |
| Secondary Terminals        | #2-14 AWG                                                                            |
| Primary Taps               | N/A                                                                                  |
| Conductor Material         | <u>Copper</u>                                                                        |
| Temperatue Rise            | 130°C                                                                                |
| Insuation Class            | 200°C                                                                                |
| BIL (Insulation) Level     | <u>10kV</u>                                                                          |
| Efficiency                 | N/A                                                                                  |
| Impedance                  | <u>1.5 - 3.5%</u>                                                                    |
| Sound (db)                 | 40                                                                                   |
| Enclosure Type             | NEMA 3R Indoor                                                                       |
| Enclosure                  | <u>E3R-3PEP-1</u>                                                                    |
| Finish                     | Polyster Powder Coat – ANSI/ASA 61 Grey                                              |
| Standards & Certifications | CSA Certified File No. LR34493, UL Listed File No. E108255, ISO 9001:2015 Registered |