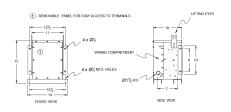

### **OFFICIAL QUOTE**

BC2J-S/EP





# **BC2J-S/EP**

\$1,522.00 CAD

**SKU:** c4f7fd45a66e

**Categories:** Encapsulated Isolation Transformer

## **SCHEMATIC/DIAGRAM AND DIMENSION PICTURES**





#### **PRODUCT SPECIFICATIONS**

| Weight          | 150 lbs             |
|-----------------|---------------------|
| Phases          | 3                   |
| kVA             | 2                   |
| Connection      | <u>3Ph-DY-NT-SD</u> |
| Primary Voltage | 600                 |



### **OFFICIAL QUOTE**

#### BC2J-S/EP



| Primary Max Current        | 1.9A                                                                                 |
|----------------------------|--------------------------------------------------------------------------------------|
| Primary Markings           | <u>H1-H2-3</u>                                                                       |
| Primary Terminals          | #2-14 AWG