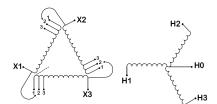

#### **SCHEMATIC/DIAGRAM AND DIMENSION PICTURES**

Three Phase Isolation Transformer with a capacity of 3kVA, transforming 240 Volts to 380Y/220 Volts

#### PRODUCT SPECIFICATIONS

| PRODUCT SPECIFICATIONS     |                                                                                      |  |
|----------------------------|--------------------------------------------------------------------------------------|--|
| Weight                     | 73 lbs                                                                               |  |
| Phases                     | <u>3</u>                                                                             |  |
| kVA                        | <u>3</u>                                                                             |  |
| Connection                 | 3Ph-DY-3T-SU                                                                         |  |
| Primary Voltage            | 240                                                                                  |  |
| Primary Max Current        | 7.22A                                                                                |  |
| Primary Markings           | <u>X1-X2-X3</u>                                                                      |  |
| Primary Terminals          | #2-14 AWG                                                                            |  |
| Secondary Voltage          | 380Y/220                                                                             |  |
| Secondary Max Current      | 4.56A                                                                                |  |
| Secondary Markings         | <u>H0-H1-H2-H3</u>                                                                   |  |
| Secondary Terminals        | #2-14 AWG                                                                            |  |
| Primary Taps               | +/- 1 x 5%                                                                           |  |
| Conductor Material         | Copper                                                                               |  |
| BIL (Insulation) Level     | <u>10kV</u>                                                                          |  |
| Efficiency (@35% Load) %   | N/A                                                                                  |  |
| Impedance Range            | <u>5.0 - 7.0%</u>                                                                    |  |
| Sound (db)                 | 40                                                                                   |  |
| Enclosure Type             | NEMA 1                                                                               |  |
| Enclosure Size             | E1-3                                                                                 |  |
| Finish/Colour              | Polyester Powder Coat - ANSI/ASA 61 Grey                                             |  |
| Standards & Certifications | CSA Certified File No. LR34493, UL Listed File No. E108255, ISO 9001:2015 Registered |  |
| Temperatue Rise            | 115°C                                                                                |  |