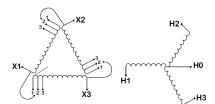

#### **SCHEMATIC/DIAGRAM AND DIMENSION PICTURES**

Three Phase Isolation Transformer with a capacity of 3kVA, transforming 240 Volts to 380Y/220 Volts

#### PRODUCT SPECIFICATIONS

| PRODUCT SPECIFICATIONS     |                                                                                      |  |
|----------------------------|--------------------------------------------------------------------------------------|--|
| Weight                     | 73 lbs                                                                               |  |
| Phases                     | <u>3</u>                                                                             |  |
| kVA                        | <u>3</u>                                                                             |  |
| Connection                 | 3Ph-DY-3T-SU                                                                         |  |
| Primary Voltage            | 240                                                                                  |  |
| Primary Max Current        | 7.22A                                                                                |  |
| Primary Markings           | <u>X1-X2-X3</u>                                                                      |  |
| Primary Terminals          | #2-14 AWG                                                                            |  |
| Secondary Voltage          | 380Y/220                                                                             |  |
| Secondary Max Current      | 4.56A                                                                                |  |
| Secondary Markings         | <u>H0-H1-H2-H3</u>                                                                   |  |
| Secondary Terminals        | #2-14 AWG                                                                            |  |
| Primary Taps               | +/- 1 x 5%                                                                           |  |
| Conductor Material         | Copper                                                                               |  |
| BIL (Insulation) Level     | <u>10kV</u>                                                                          |  |
| Efficiency (@35% Load) %   | N/A                                                                                  |  |
| Impedance Range            | <u>5.0 - 7.0%</u>                                                                    |  |
| Sound (db)                 | 40                                                                                   |  |
| Enclosure Type             | NEMA 1                                                                               |  |
| Enclosure Size             | E1-3                                                                                 |  |
| Finish/Colour              | Polyester Powder Coat - ANSI/ASA 61 Grey                                             |  |
| Standards & Certifications | CSA Certified File No. LR34493, UL Listed File No. E108255, ISO 9001:2015 Registered |  |
| Temperatue Rise            | 115°C                                                                                |  |