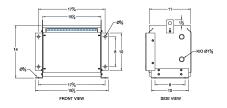

#### **SCHEMATIC/DIAGRAM AND DIMENSION PICTURES**

Three Phase Isolation Transformer with a capacity of 3kVA, transforming 240 Volts to 380Y/220 Volts