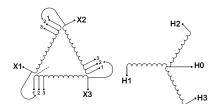

#### **SCHEMATIC/DIAGRAM AND DIMENSION PICTURES**

Three Phase Isolation Transformer with a capacity of 3kVA, transforming 240 Volts to 380Y/220 Volts

### **PRODUCT SPECIFICATIONS**

| PRODUCT SPECIFICATIONS     |                                                                                      |  |
|----------------------------|--------------------------------------------------------------------------------------|--|
| Weight                     | 73 lbs                                                                               |  |
| Phases                     | <u>3</u>                                                                             |  |
| kVA                        | <u>3</u>                                                                             |  |
| Connection                 | 3Ph-DY-3T-SU                                                                         |  |
| Primary Voltage            | 240                                                                                  |  |
| Primary Max Current        | 7.22A                                                                                |  |
| Primary Markings           | <u>X1-X2-X3</u>                                                                      |  |
| Primary Terminals          | #2-14 AWG                                                                            |  |
| Secondary Voltage          | 380Y/220                                                                             |  |
| Secondary Max Current      | 4.56A                                                                                |  |
| Secondary Markings         | <u>H0-H1-H2-H3</u>                                                                   |  |
| Secondary Terminals        | #2-14 AWG                                                                            |  |
| Primary Taps               | +/- 1 x 5%                                                                           |  |
| Conductor Material         | Copper                                                                               |  |
| BIL (Insulation) Level     | <u>10kV</u>                                                                          |  |
| Efficiency (@35% Load) %   | N/A                                                                                  |  |
| Impedance Range            | <u>5.0 - 7.0%</u>                                                                    |  |
| Sound (db)                 | 40                                                                                   |  |
| Enclosure Type             | NEMA 1                                                                               |  |
| Enclosure Size             | E1-3                                                                                 |  |
| Finish/Colour              | Polyester Powder Coat - ANSI/ASA 61 Grey                                             |  |
| Standards & Certifications | CSA Certified File No. LR34493, UL Listed File No. E108255, ISO 9001:2015 Registered |  |
| Temperatue Rise            | 115°C                                                                                |  |