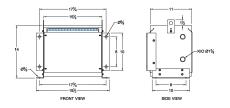

#### **SCHEMATIC/DIAGRAM AND DIMENSION PICTURES**

Three Phase Isolation Transformer with a capacity of 3kVA, transforming 240 Volts to 380Y/220 Volts