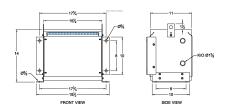

#### **SCHEMATIC/DIAGRAM AND DIMENSION PICTURES**

Three Phase Isolation Transformer with a capacity of 3kVA, transforming 240 Volts to 400Y/231 Volts