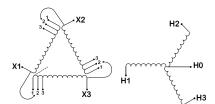

#### **SCHEMATIC/DIAGRAM AND DIMENSION PICTURES**

Three Phase Isolation Transformer with a capacity of 3kVA, transforming 240 Volts to 400Y/231 Volts

#### PRODUCT SPECIFICATIONS

| PRODUCT SPECIFICATIONS     |                                                                                      |  |
|----------------------------|--------------------------------------------------------------------------------------|--|
| Weight                     | 73 lbs                                                                               |  |
| Phases                     | <u>3</u>                                                                             |  |
| kVA                        | 3                                                                                    |  |
| Connection                 | 3Ph-DY-3T-SU                                                                         |  |
| Primary Voltage            | 240                                                                                  |  |
| Primary Max Current        | 7.22A                                                                                |  |
| Primary Markings           | <u>X1-X2-X3</u>                                                                      |  |
| Primary Terminals          | #2-14 AWG                                                                            |  |
| Secondary Voltage          | 400Y/231                                                                             |  |
| Secondary Max Current      | 4.33A                                                                                |  |
| Secondary Markings         | <u>H0-H1-H2-H3</u>                                                                   |  |
| Secondary Terminals        | #2-14 AWG                                                                            |  |
| Primary Taps               | +/- 1 x 5%                                                                           |  |
| Conductor Material         | Copper                                                                               |  |
| BIL (Insulation) Level     | <u>10kV</u>                                                                          |  |
| Efficiency (@35% Load) %   | N/A                                                                                  |  |
| Impedance Range            | <u>5.0 – 7.0%</u>                                                                    |  |
| Sound (db)                 | 40                                                                                   |  |
| Enclosure Type             | NEMA 1                                                                               |  |
| Enclosure Size             | E1-3                                                                                 |  |
| Finish/Colour              | Polyester Powder Coat - ANSI/ASA 61 Grey                                             |  |
| Standards & Certifications | CSA Certified File No. LR34493, UL Listed File No. E108255, ISO 9001:2015 Registered |  |
| Temperatue Rise            | 115°C                                                                                |  |