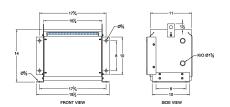

#### **SCHEMATIC/DIAGRAM AND DIMENSION PICTURES**

Three Phase Isolation Transformer with a capacity of 3kVA, transforming 240 Volts to 400Y/231 Volts