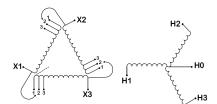

#### **SCHEMATIC/DIAGRAM AND DIMENSION PICTURES**

Three Phase Isolation Transformer with a capacity of 3kVA, transforming 240 Volts to 400Y/231 Volts

#### PRODUCT SPECIFICATIONS

| PRODUCT SPECIFICATIONS     |                                                                                      |
|----------------------------|--------------------------------------------------------------------------------------|
| Weight                     | 73 lbs                                                                               |
| Phases                     | <u>3</u>                                                                             |
| kVA                        | <u>3</u>                                                                             |
| Connection                 | 3Ph-DY-3T-SU                                                                         |
| Primary Voltage            | 240                                                                                  |
| Primary Max Current        | 7.22A                                                                                |
| Primary Markings           | <u>X1-X2-X3</u>                                                                      |
| Primary Terminals          | #2-14 AWG                                                                            |
| Secondary Voltage          | 400Y/231                                                                             |
| Secondary Max Current      | 4.33A                                                                                |
| Secondary Markings         | <u>H0-H1-H2-H3</u>                                                                   |
| Secondary Terminals        | #2-14 AWG                                                                            |
| Primary Taps               | <u>+/- 1 x 5%</u>                                                                    |
| Conductor Material         | Copper                                                                               |
| BIL (Insulation) Level     | <u>10kV</u>                                                                          |
| Efficiency (@35% Load) %   | N/A                                                                                  |
| Impedance Range            | <u>5.0 - 7.0%</u>                                                                    |
| Sound (db)                 | 40                                                                                   |
| Enclosure Type             | NEMA 1                                                                               |
| Enclosure Size             | E1-3                                                                                 |
| Finish/Colour              | Polyester Powder Coat - ANSI/ASA 61 Grey                                             |
| Standards & Certifications | CSA Certified File No. LR34493, UL Listed File No. E108255, ISO 9001:2015 Registered |
| Temperatue Rise            | <u>115°C</u>                                                                         |