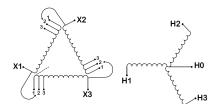

#### **SCHEMATIC/DIAGRAM AND DIMENSION PICTURES**

Three Phase Isolation Transformer with a capacity of 3kVA, transforming 240 Volts to 400Y/231 Volts

#### PRODUCT SPECIFICATIONS

| PRODUCT SPECIFICATIONS     |                                                                                      |
|----------------------------|--------------------------------------------------------------------------------------|
| Weight                     | 73 lbs                                                                               |
| Phases                     | <u>3</u>                                                                             |
| kVA                        | 3                                                                                    |
| Connection                 | 3Ph-DY-3T-SU                                                                         |
| Primary Voltage            | 240                                                                                  |
| Primary Max Current        | 7.22A                                                                                |
| Primary Markings           | <u>X1-X2-X3</u>                                                                      |
| Primary Terminals          | #2-14 AWG                                                                            |
| Secondary Voltage          | 400Y/231                                                                             |
| Secondary Max Current      | 4.33A                                                                                |
| Secondary Markings         | <u>H0-H1-H2-H3</u>                                                                   |
| Secondary Terminals        | #2-14 AWG                                                                            |
| Primary Taps               | +/- 1 x 5%                                                                           |
| Conductor Material         | Copper                                                                               |
| BIL (Insulation) Level     | <u>10kV</u>                                                                          |
| Efficiency (@35% Load) %   | N/A                                                                                  |
| Impedance Range            | <u>5.0 – 7.0%</u>                                                                    |
| Sound (db)                 | 40                                                                                   |
| Enclosure Type             | NEMA 1                                                                               |
| Enclosure Size             | E1-3                                                                                 |
| Finish/Colour              | Polyester Powder Coat - ANSI/ASA 61 Grey                                             |
| Standards & Certifications | CSA Certified File No. LR34493, UL Listed File No. E108255, ISO 9001:2015 Registered |
| Temperatue Rise            | 115°C                                                                                |