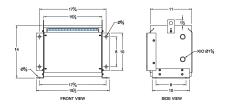

#### **SCHEMATIC/DIAGRAM AND DIMENSION PICTURES**

Three Phase Isolation Transformer with a capacity of 3kVA, transforming 240 Volts to 400Y/231 Volts