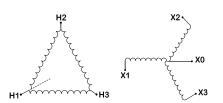

## SCHEMATIC/DIAGRAM AND DIMENSION PICTURES

## **PRODUCT SPECIFICATIONS**

| Weight          | 145 lbs             |
|-----------------|---------------------|
| Phases          | <u>3</u>            |
| kVA             | <u>1.5</u>          |
| Connection      | <u>3Ph-DY-NT-SD</u> |
| Primary Voltage | <u>600</u>          |

| Primary Max Current        | <u>1.4A</u>                                                                             |
|----------------------------|-----------------------------------------------------------------------------------------|
| Primary Markings           | <u>H1-H2-3</u>                                                                          |
| Primary Terminals          | <u>#2-14 AWG</u>                                                                        |
| Secondary Voltage          | <u>208Y/120</u>                                                                         |
| Secondary Max Current      | <u>4.2A</u>                                                                             |
| Secondary Markings         | <u>X0-X1-X2-X3</u>                                                                      |
| Secondary Terminals        | <u>#2-14 AWG</u>                                                                        |
| Primary Taps               | <u>N/A</u>                                                                              |
| Conductor Material         | <u>Copper</u>                                                                           |
| Temperatue Rise            | <u>130°C</u>                                                                            |
| Insuation Class            | <u>200°C</u>                                                                            |
| BIL (Insulation) Level     | <u>10kV</u>                                                                             |
| Efficiency                 | N/A                                                                                     |
| Impedance                  | <u>1.5 – 3.5%</u>                                                                       |
| Sound (db)                 | <u>40</u>                                                                               |
| Enclosure Type             | NEMA 3R Indoor                                                                          |
| Enclosure                  | E3R-3PEP-1                                                                              |
| Finish                     | Polyster Powder Coat – ANSI/ASA 61 Grey                                                 |
| Standards & Certifications | CSA Certified File No. LR34493, UL Listed File No. E108255, ISO 9001:2015<br>Registered |