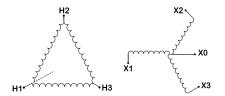

## **SCHEMATIC/DIAGRAM AND DIMENSION PICTURES**

#### BC1.5J-M/EP

| Primary Max Current        | <u>1.4A</u>                                                                          |
|----------------------------|--------------------------------------------------------------------------------------|
| Primary Markings           | <u>H1-H2-3</u>                                                                       |
| Primary Terminals          | #2-14 AWG                                                                            |
| Secondary Voltage          | <u>208Y/120</u>                                                                      |
| Secondary Max Current      | 4.2A                                                                                 |
| Secondary Markings         | <u>X0-X1-X2-X3</u>                                                                   |
| Secondary Terminals        | #2-14 AWG                                                                            |
| Primary Taps               | N/A                                                                                  |
| Conductor Material         | <u>Copper</u>                                                                        |
| Temperatue Rise            | 130°C                                                                                |
| Insuation Class            | 200°C                                                                                |
| BIL (Insulation) Level     | <u>10kV</u>                                                                          |
| Efficiency                 | N/A                                                                                  |
| Impedance                  | <u>1.5 - 3.5%</u>                                                                    |
| Sound (db)                 | 40                                                                                   |
| Enclosure Type             | NEMA 3R Indoor                                                                       |
| Enclosure                  | <u>E3R-3PEP-1</u>                                                                    |
| Finish                     | Polyster Powder Coat – ANSI/ASA 61 Grey                                              |
| Standards & Certifications | CSA Certified File No. LR34493, UL Listed File No. E108255, ISO 9001:2015 Registered |