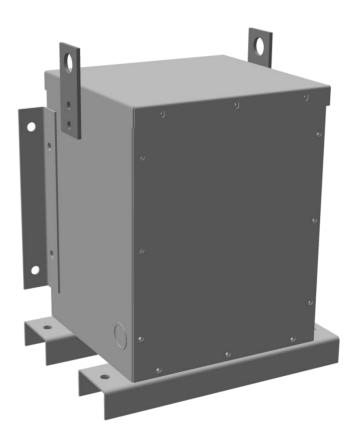

## **SCHEMATIC/DIAGRAM AND DIMENSION PICTURES**

#### **PRODUCT SPECIFICATIONS**

| Weight          | 145 lbs             |
|-----------------|---------------------|
| Phases          | 3                   |
| kVA             | 1.5                 |
| Connection      | <u>3Ph-DY-NT-SD</u> |
| Primary Voltage | 600                 |

#### BC1.5J-M/EP

| Primary Max Current        | <u>1.4A</u>                                                                          |
|----------------------------|--------------------------------------------------------------------------------------|
| Primary Markings           | <u>H1-H2-3</u>                                                                       |
| Primary Terminals          | #2-14 AWG                                                                            |
| Secondary Voltage          | <u>208Y/120</u>                                                                      |
| Secondary Max Current      | 4.2A                                                                                 |
| Secondary Markings         | <u>X0-X1-X2-X3</u>                                                                   |
| Secondary Terminals        | #2-14 AWG                                                                            |
| Primary Taps               | N/A                                                                                  |
| Conductor Material         | <u>Copper</u>                                                                        |
| Temperatue Rise            | 130°C                                                                                |
| Insuation Class            | 200°C                                                                                |
| BIL (Insulation) Level     | <u>10kV</u>                                                                          |
| Efficiency                 | N/A                                                                                  |
| Impedance                  | <u>1.5 - 3.5%</u>                                                                    |
| Sound (db)                 | 40                                                                                   |
| Enclosure Type             | NEMA 3R Indoor                                                                       |
| Enclosure                  | <u>E3R-3PEP-1</u>                                                                    |
| Finish                     | Polyster Powder Coat – ANSI/ASA 61 Grey                                              |
| Standards & Certifications | CSA Certified File No. LR34493, UL Listed File No. E108255, ISO 9001:2015 Registered |