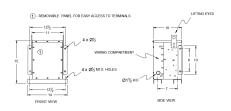

## **SCHEMATIC/DIAGRAM AND DIMENSION PICTURES**

#### **PRODUCT SPECIFICATIONS**

| Weight          | 145 lbs             |
|-----------------|---------------------|
| Phases          | 3                   |
| kVA             | 1.5                 |
| Connection      | <u>3Ph-DY-NT-SD</u> |
| Primary Voltage | 600                 |

#### BC1.5J-M/EP

| Primary Max Current        | <u>1.4A</u>                                                                          |
|----------------------------|--------------------------------------------------------------------------------------|
| Primary Markings           | <u>H1-H2-3</u>                                                                       |
| Primary Terminals          | #2-14 AWG                                                                            |
| Secondary Voltage          | <u>208Y/120</u>                                                                      |
| Secondary Max Current      | 4.2A                                                                                 |
| Secondary Markings         | <u>X0-X1-X2-X3</u>                                                                   |
| Secondary Terminals        | #2-14 AWG                                                                            |
| Primary Taps               | N/A                                                                                  |
| Conductor Material         | <u>Copper</u>                                                                        |
| Temperatue Rise            | 130°C                                                                                |
| Insuation Class            | 200°C                                                                                |
| BIL (Insulation) Level     | <u>10kV</u>                                                                          |
| Efficiency                 | N/A                                                                                  |
| Impedance                  | <u>1.5 - 3.5%</u>                                                                    |
| Sound (db)                 | 40                                                                                   |
| Enclosure Type             | NEMA 3R Indoor                                                                       |
| Enclosure                  | <u>E3R-3PEP-1</u>                                                                    |
| Finish                     | Polyster Powder Coat – ANSI/ASA 61 Grey                                              |
| Standards & Certifications | CSA Certified File No. LR34493, UL Listed File No. E108255, ISO 9001:2015 Registered |