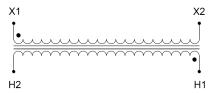

#### **SCHEMATIC/DIAGRAM AND DIMENSION PICTURES**

| Control 1 | Transforme         |       |      |                              | s (inches) |
|-----------|--------------------|-------|------|------------------------------|------------|
| VA        | Overall Dimensions |       |      |                              |            |
| Rating    | Α                  | В     | С    | Mounting Dimensions<br>D x E |            |
| 25        | 3                  | 6     | 3.5  | 1.375                        | 4.375      |
| 50        | 3                  | 6     | 3.5  | 1.375                        | 4.375      |
| 100       | 3                  | 6     | 3.5  | 1.375                        | 4.375      |
| 150       | 3.5                | 6.658 | 3.13 | 3.25                         | 5          |
| 200       | 3.5                | 6.658 | 3.13 | 3.25                         | 5          |
| 250       | 3.5                | 6.658 | 3.13 | 3.25                         | 5          |
| 350       | 4.125              | 6.5   | 3.75 | 3.75                         | 7.875      |
| 500       | 4.875              | 7     | 4.38 | 4.5                          | 5.5        |
| 750       | 4.875              | 7     | 4.38 | 4.5                          | 5.5        |
| 1000      | 4.875              | 7     | 4.38 | 4.5                          | 5.5        |
| 1500      | 5.625              | 9     | 5.63 | 5                            | 7.25       |
| 2000      | 6.875              | 9.25  | 6.25 | 6                            | 8          |
| 3000      | 6.875              | 9.25  | 6.25 | 6                            | 8          |
| 5000      | 8                  | 10.5  | 9.5  | 6                            | 9          |

## **PRODUCT SPECIFICATIONS**

| PRODUCT SPECIFICATIONS     |                                                                                      |  |  |
|----------------------------|--------------------------------------------------------------------------------------|--|--|
| Weight                     | 5 lbs                                                                                |  |  |
| Phases                     | 1                                                                                    |  |  |
| Connection                 | 1Ph-CT-SS-SU                                                                         |  |  |
| Primary Voltage            | 480                                                                                  |  |  |
| Primary Max Current        | <u>1.04A</u>                                                                         |  |  |
| Primary Markings           | <u>H1-H2</u>                                                                         |  |  |
| Primary Terminals          | Leads                                                                                |  |  |
| Secondary Voltage          | 120                                                                                  |  |  |
| Secondary Max Current      | 4.17A                                                                                |  |  |
| Secondary Markings         | <u>X1-X2</u>                                                                         |  |  |
| Secondary Terminals        | Leads                                                                                |  |  |
| Primary Taps               | N/A                                                                                  |  |  |
| Conductor Material         | Copper                                                                               |  |  |
| Temperatue Rise            | <u>115°C</u>                                                                         |  |  |
| Insuation Class            | 180°C (Class F)                                                                      |  |  |
| BIL (Insulation) Level     | <u>10kV</u>                                                                          |  |  |
| Efficiency (@35% Load) %   | N/A                                                                                  |  |  |
| Impedance Range            | <u>5.0 - 7.0%</u>                                                                    |  |  |
| Sound (db)                 | 40                                                                                   |  |  |
| Enclosure Type             | Type-1 Indoor                                                                        |  |  |
| Enclosure Size             | See Enclosure Chart                                                                  |  |  |
| Finish/Colour              | Semigloss - Black                                                                    |  |  |
| Standards & Certifications | CSA Certified File No. LR34493, UL Listed File No. E110286, ISO 9001:2015 Registered |  |  |