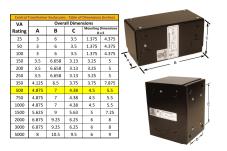

#### **SCHEMATIC/DIAGRAM AND DIMENSION PICTURES**

Single Phase Control Transformer with a capacity of 500VA, transforming 480 Volts to 120 Volts