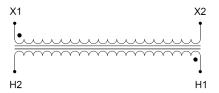

#### **SCHEMATIC/DIAGRAM AND DIMENSION PICTURES**

Single Phase Control Transformer with a capacity of 500VA, transforming 480 Volts to 120 Volts

#### PRODUCT SPECIFICATIONS

| PRODUCT SPECIFICATIONS     |                                                                                      |
|----------------------------|--------------------------------------------------------------------------------------|
| Weight                     | 5 lbs                                                                                |
| Phases                     | 1                                                                                    |
| Connection                 | 1Ph-CT-SS-SU                                                                         |
| Primary Voltage            | 480                                                                                  |
| Primary Max Current        | 1.04A                                                                                |
| Primary Markings           | <u>H1-H2</u>                                                                         |
| Primary Terminals          | <u>Leads</u>                                                                         |
| Secondary Voltage          | 120                                                                                  |
| Secondary Max Current      | 4.17A                                                                                |
| Secondary Markings         | <u>X1-X2</u>                                                                         |
| Secondary Terminals        | <u>Leads</u>                                                                         |
| Primary Taps               | N/A                                                                                  |
| Conductor Material         | <u>Copper</u>                                                                        |
| Temperatue Rise            | 115°C                                                                                |
| Insuation Class            | 180°C (Class F)                                                                      |
| BIL (Insulation) Level     | <u>10kV</u>                                                                          |
| Efficiency (@35% Load) %   | N/A                                                                                  |
| Impedance Range            | <u>5.0 - 7.0%</u>                                                                    |
| Sound (db)                 | 40                                                                                   |
| Enclosure Type             | Type-1 Indoor                                                                        |
| Enclosure Size             | See Enclosure Chart                                                                  |
| Finish/Colour              | Semigloss - Black                                                                    |
| Standards & Certifications | CSA Certified File No. LR34493, UL Listed File No. E110286, ISO 9001:2015 Registered |