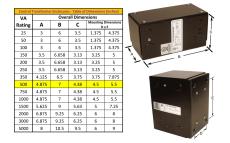

#### SCHEMATIC/DIAGRAM AND DIMENSION PICTURES

Single Phase Control Transformer with a capacity of 500VA, transforming 480 Volts to 120 Volts

**OFFICIAL QUOTE** 

#### **PRODUCT SPECIFICATIONS**

| Weight                     | 5 lbs                                                                                                 |
|----------------------------|-------------------------------------------------------------------------------------------------------|
| Phases                     | 1                                                                                                     |
| Connection                 | <u>1Ph-CT-SS-SU</u>                                                                                   |
| Primary Voltage            | <u>480</u>                                                                                            |
| Primary Max Current        | <u>1.04A</u>                                                                                          |
| Primary Markings           | <u>H1-H2</u>                                                                                          |
| Primary Terminals          | <u>Leads</u>                                                                                          |
| Secondary Voltage          | <u>120</u>                                                                                            |
| Secondary Max Current      | <u>4.17A</u>                                                                                          |
| Secondary Markings         | <u>X1-X2</u>                                                                                          |
| Secondary Terminals        | <u>Leads</u>                                                                                          |
| Primary Taps               | N/A                                                                                                   |
| Conductor Material         | <u>Copper</u>                                                                                         |
| Temperatue Rise            | <u>115°C</u>                                                                                          |
| Insuation Class            | <u>180°C (Class F)</u>                                                                                |
| BIL (Insulation) Level     | <u>10kV</u>                                                                                           |
| Efficiency (@35% Load) %   | N/A                                                                                                   |
| Impedance Range            | <u>5.0 – 7.0%</u>                                                                                     |
| Sound (db)                 | <u>40</u>                                                                                             |
| Enclosure Type             | <u>Type-1 Indoor</u>                                                                                  |
| Enclosure Size             | See Enclosure Chart                                                                                   |
| Finish/Colour              | <u>Semigloss – Black</u>                                                                              |
| Standards & Certifications | <u>CSA Certified File No. LR34493, UL Listed File No. E110286, ISO 9001:2015</u><br><u>Registered</u> |