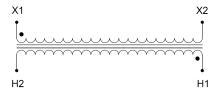

#### SCHEMATIC/DIAGRAM AND DIMENSION PICTURES

Single Phase Control Transformer with a capacity of 500VA, transforming 480 Volts to 120 Volts

**OFFICIAL QUOTE** 

#### **PRODUCT SPECIFICATIONS**

| Weight                     | 5 lbs                                                                                                 |
|----------------------------|-------------------------------------------------------------------------------------------------------|
| Phases                     | 1                                                                                                     |
| Connection                 | <u>1Ph-CT-SS-SU</u>                                                                                   |
| Primary Voltage            | <u>480</u>                                                                                            |
| Primary Max Current        | <u>1.04A</u>                                                                                          |
| Primary Markings           | <u>H1-H2</u>                                                                                          |
| Primary Terminals          | <u>Leads</u>                                                                                          |
| Secondary Voltage          | <u>120</u>                                                                                            |
| Secondary Max Current      | <u>4.17A</u>                                                                                          |
| Secondary Markings         | <u>X1-X2</u>                                                                                          |
| Secondary Terminals        | <u>Leads</u>                                                                                          |
| Primary Taps               | N/A                                                                                                   |
| Conductor Material         | <u>Copper</u>                                                                                         |
| Temperatue Rise            | <u>115°C</u>                                                                                          |
| Insuation Class            | <u>180°C (Class F)</u>                                                                                |
| BIL (Insulation) Level     | <u>10kV</u>                                                                                           |
| Efficiency (@35% Load) %   | N/A                                                                                                   |
| Impedance Range            | <u>5.0 – 7.0%</u>                                                                                     |
| Sound (db)                 | <u>40</u>                                                                                             |
| Enclosure Type             | <u>Type-1 Indoor</u>                                                                                  |
| Enclosure Size             | See Enclosure Chart                                                                                   |
| Finish/Colour              | <u>Semigloss – Black</u>                                                                              |
| Standards & Certifications | <u>CSA Certified File No. LR34493, UL Listed File No. E110286, ISO 9001:2015</u><br><u>Registered</u> |