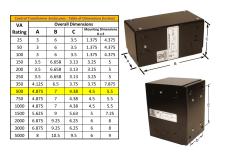

#### **SCHEMATIC/DIAGRAM AND DIMENSION PICTURES**

Single Phase Control Transformer with a capacity of 500VA, transforming 480 Volts to 120 Volts

## **PRODUCT SPECIFICATIONS**

| PRODUCT SPECIFICATIONS     |                                                                                      |
|----------------------------|--------------------------------------------------------------------------------------|
| Weight                     | 5 lbs                                                                                |
| Phases                     | 1                                                                                    |
| Connection                 | 1Ph-CT-SS-SU                                                                         |
| Primary Voltage            | 480                                                                                  |
| Primary Max Current        | <u>1.04A</u>                                                                         |
| Primary Markings           | <u>H1-H2</u>                                                                         |
| Primary Terminals          | Leads                                                                                |
| Secondary Voltage          | 120                                                                                  |
| Secondary Max Current      | 4.17A                                                                                |
| Secondary Markings         | <u>X1-X2</u>                                                                         |
| Secondary Terminals        | Leads                                                                                |
| Primary Taps               | N/A                                                                                  |
| Conductor Material         | Copper                                                                               |
| Temperatue Rise            | <u>115°C</u>                                                                         |
| Insuation Class            | 180°C (Class F)                                                                      |
| BIL (Insulation) Level     | <u>10kV</u>                                                                          |
| Efficiency (@35% Load) %   | N/A                                                                                  |
| Impedance Range            | <u>5.0 - 7.0%</u>                                                                    |
| Sound (db)                 | 40                                                                                   |
| Enclosure Type             | Type-1 Indoor                                                                        |
| Enclosure Size             | See Enclosure Chart                                                                  |
| Finish/Colour              | Semigloss - Black                                                                    |
| Standards & Certifications | CSA Certified File No. LR34493, UL Listed File No. E110286, ISO 9001:2015 Registered |