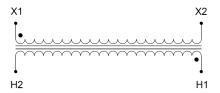

#### **SCHEMATIC/DIAGRAM AND DIMENSION PICTURES**

Single Phase Control Transformer with a capacity of 500VA, transforming 480 Volts to 120 Volts

## **PRODUCT SPECIFICATIONS**

| PRODUCT SPECIFICATIONS     |                                                                                      |
|----------------------------|--------------------------------------------------------------------------------------|
| Weight                     | 5 lbs                                                                                |
| Phases                     | 1                                                                                    |
| Connection                 | 1Ph-CT-SS-SU                                                                         |
| Primary Voltage            | 480                                                                                  |
| Primary Max Current        | <u>1.04A</u>                                                                         |
| Primary Markings           | <u>H1-H2</u>                                                                         |
| Primary Terminals          | Leads                                                                                |
| Secondary Voltage          | 120                                                                                  |
| Secondary Max Current      | 4.17A                                                                                |
| Secondary Markings         | <u>X1-X2</u>                                                                         |
| Secondary Terminals        | Leads                                                                                |
| Primary Taps               | N/A                                                                                  |
| Conductor Material         | Copper                                                                               |
| Temperatue Rise            | <u>115°C</u>                                                                         |
| Insuation Class            | 180°C (Class F)                                                                      |
| BIL (Insulation) Level     | <u>10kV</u>                                                                          |
| Efficiency (@35% Load) %   | N/A                                                                                  |
| Impedance Range            | <u>5.0 - 7.0%</u>                                                                    |
| Sound (db)                 | 40                                                                                   |
| Enclosure Type             | Type-1 Indoor                                                                        |
| Enclosure Size             | See Enclosure Chart                                                                  |
| Finish/Colour              | Semigloss - Black                                                                    |
| Standards & Certifications | CSA Certified File No. LR34493, UL Listed File No. E110286, ISO 9001:2015 Registered |