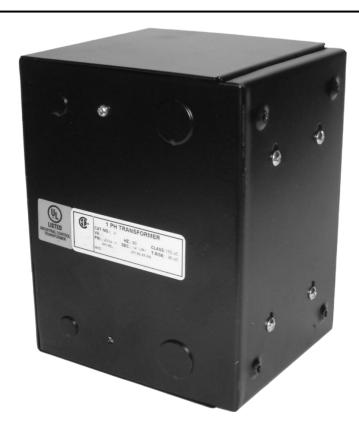

# 500VA 480 VOLTS TO 120 VOLTS SINGLE PHASE CONTROL TRANSFORMER

\$184.68 USD

Single Phase Control Transformer with a capacity of 500VA, transforming 480 Volts to 120 Volts

SKU: CE500H-A

**Categories:** Control Transformers

#### **SCHEMATIC/DIAGRAM AND DIMENSION PICTURES**

Single Phase Control Transformer with a capacity of 500VA, transforming 480 Volts to 120 Volts