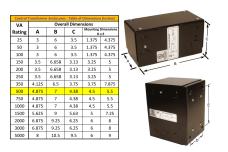

#### **SCHEMATIC/DIAGRAM AND DIMENSION PICTURES**

Single Phase Control Transformer with a capacity of 500VA, transforming 480 Volts to 120 Volts

## **PRODUCT SPECIFICATIONS**

| PRODUCT SPECIFICATIONS     |                                                                                      |
|----------------------------|--------------------------------------------------------------------------------------|
| Weight                     | 5 lbs                                                                                |
| Phases                     | 1                                                                                    |
| Connection                 | 1Ph-CT-SS-SU                                                                         |
| Primary Voltage            | 480                                                                                  |
| Primary Max Current        | <u>1.04A</u>                                                                         |
| Primary Markings           | <u>H1-H2</u>                                                                         |
| Primary Terminals          | Leads                                                                                |
| Secondary Voltage          | 120                                                                                  |
| Secondary Max Current      | 4.17A                                                                                |
| Secondary Markings         | <u>X1-X2</u>                                                                         |
| Secondary Terminals        | Leads                                                                                |
| Primary Taps               | N/A                                                                                  |
| Conductor Material         | Copper                                                                               |
| Temperatue Rise            | <u>115°C</u>                                                                         |
| Insuation Class            | 180°C (Class F)                                                                      |
| BIL (Insulation) Level     | <u>10kV</u>                                                                          |
| Efficiency (@35% Load) %   | N/A                                                                                  |
| Impedance Range            | <u>5.0 - 7.0%</u>                                                                    |
| Sound (db)                 | 40                                                                                   |
| Enclosure Type             | Type-1 Indoor                                                                        |
| Enclosure Size             | See Enclosure Chart                                                                  |
| Finish/Colour              | Semigloss - Black                                                                    |
| Standards & Certifications | CSA Certified File No. LR34493, UL Listed File No. E110286, ISO 9001:2015 Registered |