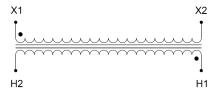

#### **SCHEMATIC/DIAGRAM AND DIMENSION PICTURES**

Single Phase Control Transformer with a capacity of 500VA, transforming 480 Volts to 120 Volts

## **PRODUCT SPECIFICATIONS**

| PRODUCT SPECIFICATIONS     |                                                                                      |
|----------------------------|--------------------------------------------------------------------------------------|
| Weight                     | 5 lbs                                                                                |
| Phases                     | 1                                                                                    |
| Connection                 | 1Ph-CT-SS-SU                                                                         |
| Primary Voltage            | 480                                                                                  |
| Primary Max Current        | <u>1.04A</u>                                                                         |
| Primary Markings           | <u>H1-H2</u>                                                                         |
| Primary Terminals          | Leads                                                                                |
| Secondary Voltage          | 120                                                                                  |
| Secondary Max Current      | 4.17A                                                                                |
| Secondary Markings         | <u>X1-X2</u>                                                                         |
| Secondary Terminals        | Leads                                                                                |
| Primary Taps               | N/A                                                                                  |
| Conductor Material         | Copper                                                                               |
| Temperatue Rise            | <u>115°C</u>                                                                         |
| Insuation Class            | 180°C (Class F)                                                                      |
| BIL (Insulation) Level     | <u>10kV</u>                                                                          |
| Efficiency (@35% Load) %   | N/A                                                                                  |
| Impedance Range            | <u>5.0 - 7.0%</u>                                                                    |
| Sound (db)                 | 40                                                                                   |
| Enclosure Type             | Type-1 Indoor                                                                        |
| Enclosure Size             | See Enclosure Chart                                                                  |
| Finish/Colour              | Semigloss - Black                                                                    |
| Standards & Certifications | CSA Certified File No. LR34493, UL Listed File No. E110286, ISO 9001:2015 Registered |