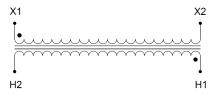

#### PRODUCT SPECIFICATIONS

| PRODUCT SPECIFICATIONS     |                                                                                      |  |  |  |  |
|----------------------------|--------------------------------------------------------------------------------------|--|--|--|--|
| Weight                     | 5 lbs                                                                                |  |  |  |  |
| Phases                     | 1                                                                                    |  |  |  |  |
| Connection                 | 1Ph-CT-SS-SU                                                                         |  |  |  |  |
| Primary Voltage            | 480                                                                                  |  |  |  |  |
| Primary Max Current        | 1.04A                                                                                |  |  |  |  |
| Primary Markings           | <u>H1-H2</u>                                                                         |  |  |  |  |
| Primary Terminals          | <u>Leads</u>                                                                         |  |  |  |  |
| Secondary Voltage          | 120                                                                                  |  |  |  |  |
| Secondary Max Current      | 4.17A                                                                                |  |  |  |  |
| Secondary Markings         | <u>X1-X2</u>                                                                         |  |  |  |  |
| Secondary Terminals        | <u>Leads</u>                                                                         |  |  |  |  |
| Primary Taps               | N/A                                                                                  |  |  |  |  |
| Conductor Material         | Copper                                                                               |  |  |  |  |
| Temperatue Rise            | <u>115°C</u>                                                                         |  |  |  |  |
| Insuation Class            | 180°C (Class F)                                                                      |  |  |  |  |
| BIL (Insulation) Level     | <u>10kV</u>                                                                          |  |  |  |  |
| Efficiency (@35% Load) %   | N/A                                                                                  |  |  |  |  |
| Impedance Range            | <u>5.0 - 7.0%</u>                                                                    |  |  |  |  |
| Sound (db)                 | 40                                                                                   |  |  |  |  |
| Enclosure Type             | Type-1 Indoor                                                                        |  |  |  |  |
| Enclosure Size             | See Enclosure Chart                                                                  |  |  |  |  |
| Finish/Colour              | Semigloss - Black                                                                    |  |  |  |  |
| Standards & Certifications | CSA Certified File No. LR34493, UL Listed File No. E110286, ISO 9001:2015 Registered |  |  |  |  |