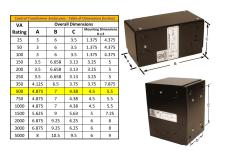

#### SCHEMATIC/DIAGRAM AND DIMENSION PICTURES

Single Phase Control Transformer with a capacity of 500VA, transforming 480 Volts to 120 Volts

# **PRODUCT SPECIFICATIONS**

| PRODUCT SPECIFICATIONS     |                                                                                      |
|----------------------------|--------------------------------------------------------------------------------------|
| Weight                     | 5 lbs                                                                                |
| Phases                     | 1                                                                                    |
| Connection                 | 1Ph-CT-SS-SU                                                                         |
| Primary Voltage            | 480                                                                                  |
| Primary Max Current        | <u>1.04A</u>                                                                         |
| Primary Markings           | <u>H1-H2</u>                                                                         |
| Primary Terminals          | Leads                                                                                |
| Secondary Voltage          | 120                                                                                  |
| Secondary Max Current      | 4.17A                                                                                |
| Secondary Markings         | <u>X1-X2</u>                                                                         |
| Secondary Terminals        | Leads                                                                                |
| Primary Taps               | N/A                                                                                  |
| Conductor Material         | Copper                                                                               |
| Temperatue Rise            | <u>115°C</u>                                                                         |
| Insuation Class            | 180°C (Class F)                                                                      |
| BIL (Insulation) Level     | <u>10kV</u>                                                                          |
| Efficiency (@35% Load) %   | N/A                                                                                  |
| Impedance Range            | <u>5.0 - 7.0%</u>                                                                    |
| Sound (db)                 | 40                                                                                   |
| Enclosure Type             | Type-1 Indoor                                                                        |
| Enclosure Size             | See Enclosure Chart                                                                  |
| Finish/Colour              | Semigloss - Black                                                                    |
| Standards & Certifications | CSA Certified File No. LR34493, UL Listed File No. E110286, ISO 9001:2015 Registered |