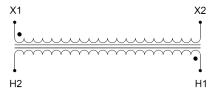

#### SCHEMATIC/DIAGRAM AND DIMENSION PICTURES

Single Phase Control Transformer with a capacity of 500VA, transforming 480 Volts to 120 Volts

# **PRODUCT SPECIFICATIONS**

| PRODUCT SPECIFICATIONS     |                                                                                      |
|----------------------------|--------------------------------------------------------------------------------------|
| Weight                     | 5 lbs                                                                                |
| Phases                     | 1                                                                                    |
| Connection                 | 1Ph-CT-SS-SU                                                                         |
| Primary Voltage            | 480                                                                                  |
| Primary Max Current        | <u>1.04A</u>                                                                         |
| Primary Markings           | <u>H1-H2</u>                                                                         |
| Primary Terminals          | Leads                                                                                |
| Secondary Voltage          | 120                                                                                  |
| Secondary Max Current      | 4.17A                                                                                |
| Secondary Markings         | <u>X1-X2</u>                                                                         |
| Secondary Terminals        | Leads                                                                                |
| Primary Taps               | N/A                                                                                  |
| Conductor Material         | Copper                                                                               |
| Temperatue Rise            | <u>115°C</u>                                                                         |
| Insuation Class            | 180°C (Class F)                                                                      |
| BIL (Insulation) Level     | <u>10kV</u>                                                                          |
| Efficiency (@35% Load) %   | N/A                                                                                  |
| Impedance Range            | <u>5.0 - 7.0%</u>                                                                    |
| Sound (db)                 | 40                                                                                   |
| Enclosure Type             | Type-1 Indoor                                                                        |
| Enclosure Size             | See Enclosure Chart                                                                  |
| Finish/Colour              | Semigloss - Black                                                                    |
| Standards & Certifications | CSA Certified File No. LR34493, UL Listed File No. E110286, ISO 9001:2015 Registered |