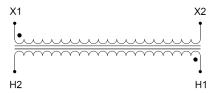

## **PRODUCT SPECIFICATIONS**

| PRODUCT SPECIFICATIONS     |                                                                                      |  |  |
|----------------------------|--------------------------------------------------------------------------------------|--|--|
| Weight                     | 5 lbs                                                                                |  |  |
| Phases                     | 1                                                                                    |  |  |
| Connection                 | 1Ph-CT-SS-SU                                                                         |  |  |
| Primary Voltage            | 480                                                                                  |  |  |
| Primary Max Current        | <u>1.04A</u>                                                                         |  |  |
| Primary Markings           | <u>H1-H2</u>                                                                         |  |  |
| Primary Terminals          | Leads                                                                                |  |  |
| Secondary Voltage          | 120                                                                                  |  |  |
| Secondary Max Current      | 4.17A                                                                                |  |  |
| Secondary Markings         | <u>X1-X2</u>                                                                         |  |  |
| Secondary Terminals        | Leads                                                                                |  |  |
| Primary Taps               | N/A                                                                                  |  |  |
| Conductor Material         | Copper                                                                               |  |  |
| Temperatue Rise            | <u>115°C</u>                                                                         |  |  |
| Insuation Class            | 180°C (Class F)                                                                      |  |  |
| BIL (Insulation) Level     | <u>10kV</u>                                                                          |  |  |
| Efficiency (@35% Load) %   | N/A                                                                                  |  |  |
| Impedance Range            | <u>5.0 - 7.0%</u>                                                                    |  |  |
| Sound (db)                 | 40                                                                                   |  |  |
| Enclosure Type             | Type-1 Indoor                                                                        |  |  |
| Enclosure Size             | See Enclosure Chart                                                                  |  |  |
| Finish/Colour              | Semigloss - Black                                                                    |  |  |
| Standards & Certifications | CSA Certified File No. LR34493, UL Listed File No. E110286, ISO 9001:2015 Registered |  |  |