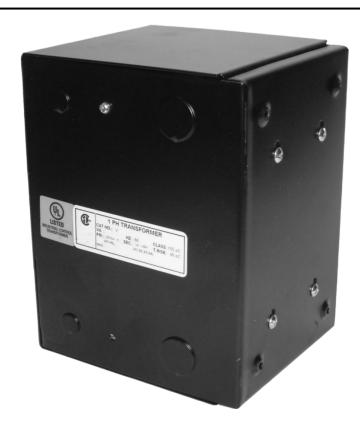

# 500VA 480 VOLTS TO 120 VOLTS SINGLE PHASE CONTROL TRANSFORMER

\$184.68 USD

Single Phase Control Transformer with a capacity of 500VA, transforming 480 Volts to 120 Volts

SKU: CE500H-A

**Categories:** Control Transformers

Single Phase Control Transformer with a capacity of 500VA, transforming 480 Volts to 120 Volts

## **PRODUCT SPECIFICATIONS**

| PRODUCT SPECIFICATIONS     |                                                                                      |  |  |
|----------------------------|--------------------------------------------------------------------------------------|--|--|
| Weight                     | 5 lbs                                                                                |  |  |
| Phases                     | 1                                                                                    |  |  |
| Connection                 | 1Ph-CT-SS-SU                                                                         |  |  |
| Primary Voltage            | 480                                                                                  |  |  |
| Primary Max Current        | <u>1.04A</u>                                                                         |  |  |
| Primary Markings           | <u>H1-H2</u>                                                                         |  |  |
| Primary Terminals          | Leads                                                                                |  |  |
| Secondary Voltage          | 120                                                                                  |  |  |
| Secondary Max Current      | 4.17A                                                                                |  |  |
| Secondary Markings         | <u>X1-X2</u>                                                                         |  |  |
| Secondary Terminals        | Leads                                                                                |  |  |
| Primary Taps               | N/A                                                                                  |  |  |
| Conductor Material         | Copper                                                                               |  |  |
| Temperatue Rise            | <u>115°C</u>                                                                         |  |  |
| Insuation Class            | 180°C (Class F)                                                                      |  |  |
| BIL (Insulation) Level     | <u>10kV</u>                                                                          |  |  |
| Efficiency (@35% Load) %   | N/A                                                                                  |  |  |
| Impedance Range            | <u>5.0 - 7.0%</u>                                                                    |  |  |
| Sound (db)                 | 40                                                                                   |  |  |
| Enclosure Type             | Type-1 Indoor                                                                        |  |  |
| Enclosure Size             | See Enclosure Chart                                                                  |  |  |
| Finish/Colour              | Semigloss - Black                                                                    |  |  |
| Standards & Certifications | CSA Certified File No. LR34493, UL Listed File No. E110286, ISO 9001:2015 Registered |  |  |